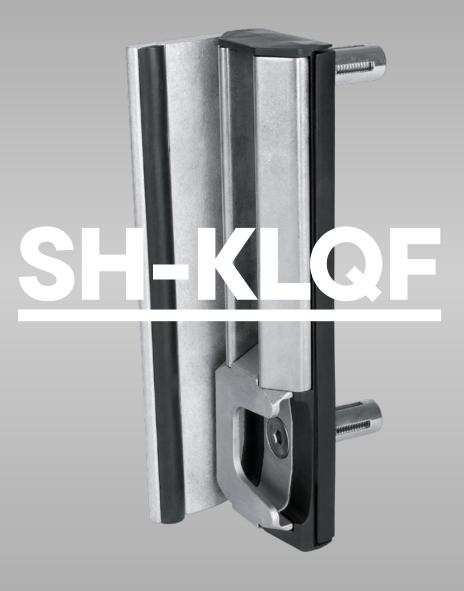

## Adjustable security keep out of stainless steel

The aluminum security keep is used as a standard for industrial and chain link gates as well as any gate where higher security is desired. The patented stainless steel anchoring system prevents prying the gates open and eliminates the need to install a transom over the gate. The unique Quick-Fix bolt ensures a fast and strong installation. The adjustable stop plate with rubber bumper adjusts to gate profiles up to 2-1/2" and fits on all latch posts 1-1/2" or larger. Latch gap: 1-1/4"

## **Specifications**

- Reinforced stainless steel security keep for round and square profiles
- Stainless steel anchoring system included
- Easy left or right hand changing
- Innovative Quick-Fix mounting
- Prevents opening the gate with a crowbar
- For rectangular and round profiles
- Aluminum adjustable slam plate with shock rubber
- Adjustable for gate profiles: 1-1/2" (K) to 2-1/2" (L)