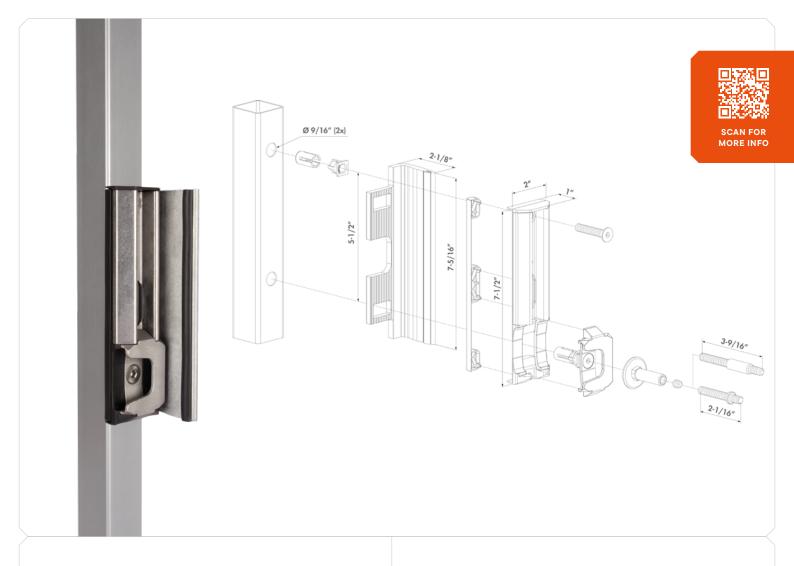

## Adjustable security keep out of stainless steel

The aluminum security keep is used as a standard for industrial and chain link gates as well as any gate where higher security is desired. The patented stainless steel anchoring system prevents prying the gates open and eliminates the need to install a transom over the gate. The unique Quick-Fix bolt ensures a fast and strong installation. The adjustable stop plate with rubber bumper adjusts to gate profiles up to 2-1/2" and fits on all latch posts 1-1/2" or larger. Latch gap: 1-1/4"

## **Specifications**

- Reinforced stainless steel security keep for round and square profiles
- Stainless steel anchoring system included
- Easy left or right hand changing
- Innovative Quick-Fix mounting
- Prevents opening the gate with a crowbar
- For rectangular and round profiles
- Aluminum adjustable slam plate with shock rubber
- Adjustable for gate profiles: 1-1/2" (K) to 2-1/2" (L)