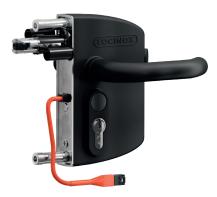

## Surface mounted lock with external battery powered keypad

With VOLTA, you can easily add access control to your gate. This solution combines a surface-mounted lock with a separate keypad, connected through the gate profile.

## Surface mounted lock with external battery powered keypad

This combination of a surface mounted lock and keypad enables access control anywhere.

The innovative battery pack ensures quick installation without wiring to the gate and a long lifespan - allowing VOLTA to open and close up to 40 times a day, for up to 10 years.

- Extremely robust and vandal-proof design
- Supports codes for permanent open and free exit
- Weather-resistant and LED-lit keypad
- Possibility to work with different entrance and exit codes
- Low battery warning light
- Fast and easy installation in the modular Locinox hole pattern