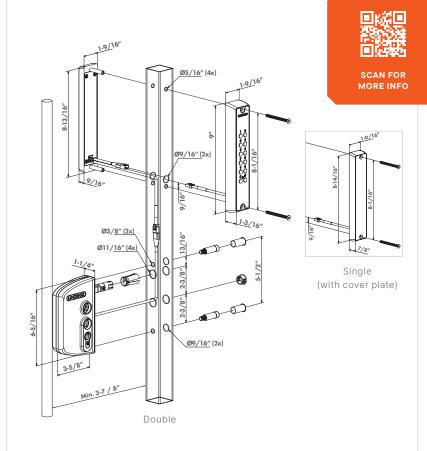

## **Features**

| Configurations          | Double sided or single sided with cover plate                                       |
|-------------------------|-------------------------------------------------------------------------------------|
| Gate profile dimensions | 1-9/16" to 2-3/8"<br>Suitable for fencing with<br>different types of filling        |
| Material                | Lock box: ISO 9227 KTL<br>Keypad: Aluminum                                          |
| Cylinder                | EU cylinder (included)                                                              |
| Codes                   | Up to 100 codes<br>Codes of 4-8 digits<br>Free exit possible                        |
| Power supply            | Battery pack (included)                                                             |
| Battery life            | 10+ years 40 times a day = 150.000 cycles                                           |
| Mounting                | Keypad: Screws through the gate profile<br>Lock: 4-hole mounting with 2 Allen bolts |
| Adjustability           | Left/right reversible                                                               |
| Weather resistance      | IP56                                                                                |
| Color                   | Keypad: RAL9005, SILV<br>Lockbox: RAL9005, RAL7016, SILV                            |
| Warranty                | 2 years                                                                             |
|                         |                                                                                     |