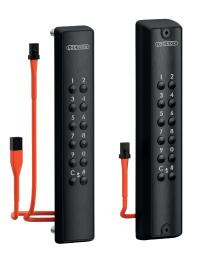

## Surface mounted lock with external battery powered keypad

With VOLTA, you can easily add access control to your gate. This solution combines a surface-mounted lock with a separate keypad, connected through the gate profile.

## Surface mounted lock with external battery powered keypad

This combination of a surface mounted lock and keypad enables access control anywhere.

The innovative battery pack ensures quick installation without wiring to the gate and a long lifespan - allowing VOLTA to open and close up to 40 times a day, for up to 10 years.

- Extremely robust and vandal-proof design
- Supports codes for permanent open and free exit
- Weather-resistant and LED-lit keypad
- Possibility to work with different entrance and exit codes
- Low battery warning light
- Fast and easy installation in the modular Locinox hole pattern