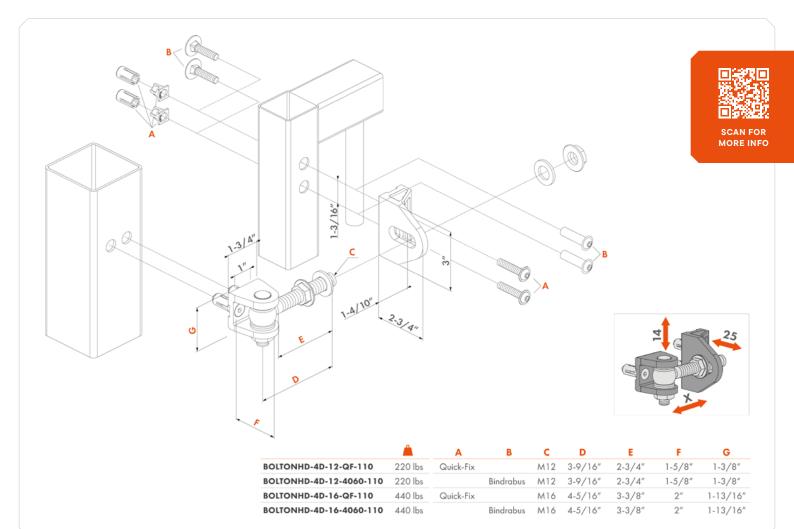

## **BOLTONHD-4D**

## 180° Bolt-on 4D adjustable hinge

This 180° hinge can be installed quickly without any welding. The BOLTON-HD-4D offers the same advantages as the Locinox GBMU hinge-line: vandal protection; a lot of adjustability (height, depth, and gap between gate and post); one part fits left or right handed gates. BOLTONHD-4D is available in M12 and M16, and always in 2 versions: one with Quick-Fix on both sides and one with Quick-Fix on the post, and on gate side a bolt through fixing for gate frames from 1.6" to 2.4".  $\bigcirc$ 

## **Specifications**

- Easy to fix with Quick-Fix or bolt through fixing
- Vandal-proof eyebolt & crossbolt
- 180° opening
- Eliminates the need to stock left and right swinging gates
- 9/16" adjustable in height
- 1" adjustable in depth
- U clamp and GRIP in aluminium
- Hot-dip galvanized eyebolt and crossbolt
- Max width of the gate: 6-1/2 ft