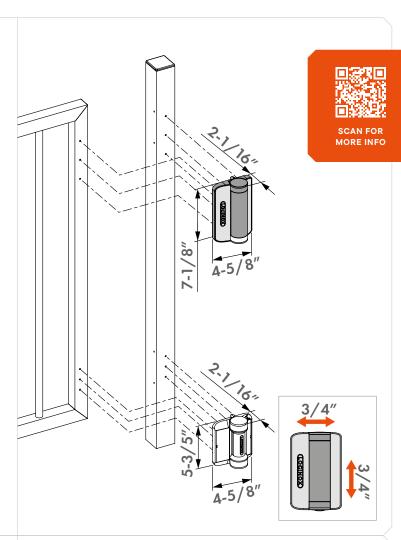

### **Specifications**

- Automatic 180° closure with adjustable closing speed
- Glassfiber reinforced PA housing
- Patented hydraulic damping consistent closing speed, regardless of temperature
- For left and right turning gates
- Fast and easy fixing with self drilling screws
- 13/16" horizontal and vertical adjustability
- Easy to open: Max. 11 Nm
- For installation on round frame: CLB-CARACAL to be ordered additionally