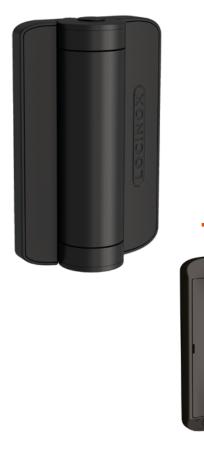

# CARACAL

## Hydraulic 180° gate closer and hinge

Aesthetic 180° gate closer with adjustable closing speed. The glassfibre reinforced PA housing protects the high-tech internal components, allowing for a perfect functioning in all weather circumstances. Its 13/16" vertical and horizontal adjustability ensures an easy and flexible installation. Firmly fixed with self drilling screws - no welding required. Suitable for installation on square and round frames. Caracal is a perfect fit for swimming pools, playgrounds, parks and garden gates. Including Serval self closing hinge.